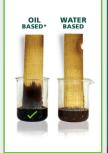

## Woodworm Killer

The above image is for illustration purposes only. Premier Woodworm Killer is Clear in colour.

- OIL/SOLVENT BASED
- DEEPER PENETRATION GREATER PROTECTION
  - \* Based on internal testing